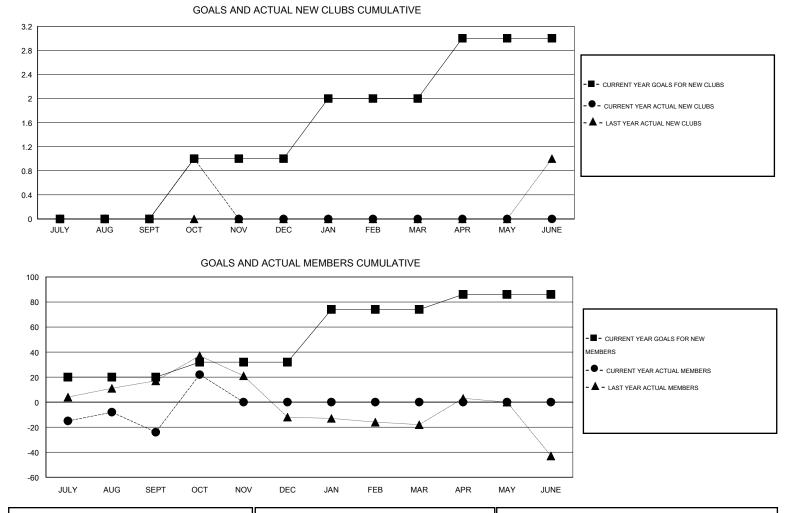

## LOCATION FLORIDA

| -                          |                  | Clubs             |                  |                  | Members                    |                    |                                     |                    |                  |  |
|----------------------------|------------------|-------------------|------------------|------------------|----------------------------|--------------------|-------------------------------------|--------------------|------------------|--|
|                            | RESU             | LTS FOR 2014-2015 |                  |                  | RESULTS FOR 2014-2015      |                    |                                     |                    |                  |  |
| QUARTER                    | NEW CLUB<br>GOAL | NEW CLUBS         | DROPPED<br>CLUBS | NET<br>GAIN/LOSS | QUARTER                    | NEW MEMBER<br>GOAL | CHARTER AND<br>NEW MEMBERS<br>ADDED | DROPPED<br>MEMBERS | NET<br>GAIN/LOSS |  |
| JULY/AUG/SEPT              | 0                | 0                 | 2                | -2               | JULY/AUG/SEPT              | 20                 | 51                                  | 75                 | -24              |  |
| OCT/NOV/DEC<br>JAN/FEB/MAR | 1                | 1<br>0            | 0<br>0           | 1<br>0           | OCT/NOV/DEC<br>JAN/FEB/MAR | 12<br>42           | 64<br>0                             | 18<br>0            | 46<br>0          |  |
| APR/MAY/JUNE               | 1                | 0                 | 0                | 0                | APR/MAY/JUNE               | 12                 | 0                                   | 0                  | 0                |  |